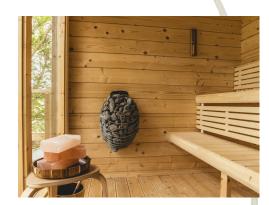

### **Facilities**

Stunning walled pool area with heated pool, adjacent cedar hot tub and pool house.

Woodland sanctuary with sauna, wood fired hot tub, ice bath, outdoor shower, cold water drench, fire pit, outdoor kitchen and banquet area.