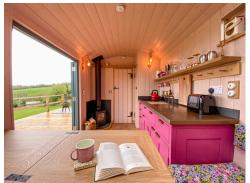

#### Accommodation

Our 7 luxury properties can sleep up to 14 people.

- 3 x Award winning shepherd huts with private hot tubs and sea views each sleeping 2 in a double bed. A studio apartment with twin single beds, kitchenette, ensuite shower room and meadow views.
- 3 x bedrooms in the retreat cottage. All with twin single beds. The master bedroom has an ensuite bathroom and the other 2 bedrooms share a bathroom.

Wellbeing studio perfect for a host of wellness activities including yoga, pilates, meditation and crafting. Retreat cottage with kitchen and lounge.

Beautiful treatment room.

If you are catering yourself, you have use of our retreat cottage kitchen and outdoor woodland kitchen.