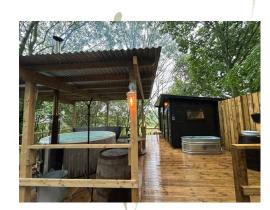

#### Accommodation

Our 7 luxury properties can sleep up to 14 people.

- 3 x Award winning shepherd huts with private hot tubs and sea views each sleeping 2 in a double bed. A studio apartment with twin single beds, kitchenette, ensuite shower room and meadow views.
- 3 x bedrooms in the retreat cottage. All with twin single beds. The master bedroom has an ensuite bathroom and the other 2 bedrooms share a bathroom.

### **Facilities**

Stunning walled pool area with heated pool, adjacent cedar hot tub and pool house.

Woodland sanctuary with sauna, wood fired hot tub, ice bath, outdoor shower, cold water drench, fire pit, outdoor kitchen and banquet area.