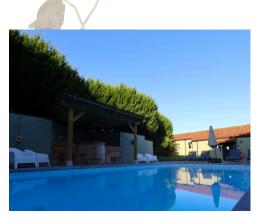

### **Facilities**

Stunning walled pool area with heated pool, adjacent cedar hot tub and pool house.

Woodland sanctuary with sauna, wood fired hot tub, ice bath, outdoor shower, cold water drench, fire pit, outdoor kitchen and banquet area.