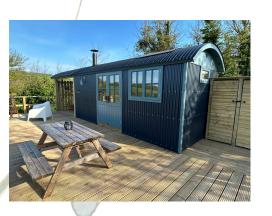

#### Accommodation

Our 7 luxury properties can sleep up to 14 people.

- 3 x Award winning shepherd huts with private hot tubs and sea views each sleeping 2 in a double bed. A studio apartment with twin single beds, kitchenette, ensuite shower room and meadow views.
- 3 x bedrooms in the retreat cottage. All with twin single beds. The master bedroom has an ensuite bathroom and the other 2 bedrooms share a bathroom.